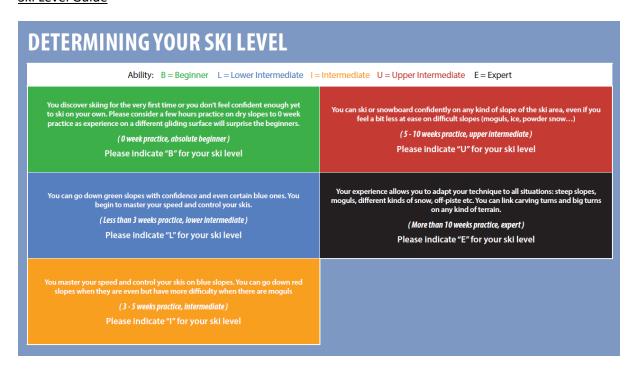

|  |
| Expiry Date                           |  |
| Nationality                           |  |
| Country of Issue                      |  |
| Country of Residence                  |  |



### Ski Hire and Ability:

| Shoe Size (Continental) |  |
|-------------------------|--|
| Weight (kg)             |  |
| Height (cm)             |  |
| Head Circumference (cm) |  |
| Ski Level               |  |

#### **Shoe Size Conversion Guide**

| UK     | 3  | 3 ½  | 4  | 4 ½ | 5    | 5 ½ | 6    | 6 ½ | 7  | 7 ½ | 8  | 8 ½ | 10 | 11 | 12   | 13 ½ |
|--------|----|------|----|-----|------|-----|------|-----|----|-----|----|-----|----|----|------|------|
| Europe | 35 | 35 ½ | 36 | 37  | 37 ½ | 38  | 38 ½ | 39  | 40 | 41  | 42 | 43  | 44 | 45 | 46 ½ | 48 ½ |

#### Ski Level Guide





# **Dietary Requirements:**

| Please note that strict Kosher diets cannot be catered for and for nut allergies, a nut free envir | ronment canno |
|----------------------------------------------------------------------------------------------------|---------------|
| be guaranteed by the airline                                                                       |               |
|                                                                                                    |               |
|                                                                                                    |               |
|                                                                                                    |               |
|